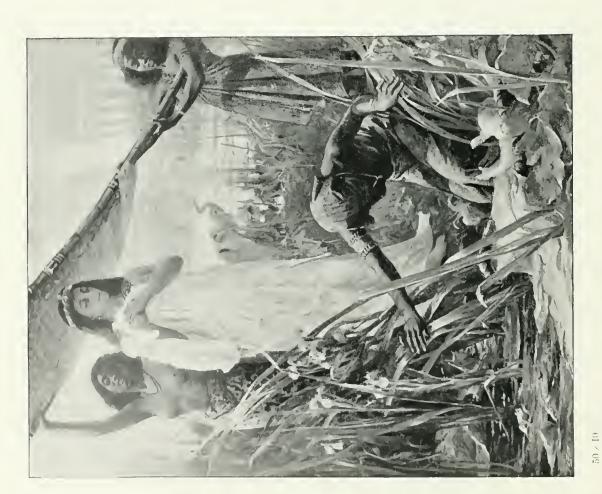

 $68 \times 12$ 

POPE URBAN VI.

Hon, John Collier

(This Picture illustrates an incident in the life of Pope Urban VI, related in Leas "History of the Inquisition." Heaving of a conspiracy among his Cardinals, the Pope invited the ringleaders to his country residence, the Castle of Nucra, where he ende woured to extract from them the details of the conspiracy by torture. Urban VI, walked to and fro in the garden beneath the window of the torture chamber reciting his breviary aloud to encourage the torturers in their work.)